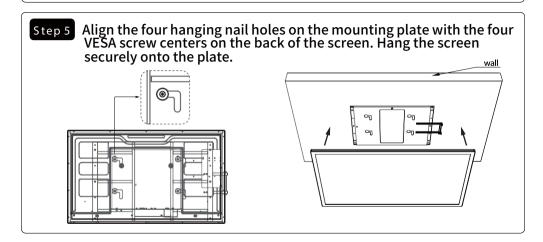

## **Installation steps**

Step 1 Secure the mounting plate to a solid, load-bearing wall using M8 expansion screws.

For vertical installation, ensure the "UP" label on the short side of the mounting plate faces upwards. For horizontal installation, ensure the "UP" label on the long side of the mounting plate faces upwards. Pay special attention to horizontal alignment during installation.