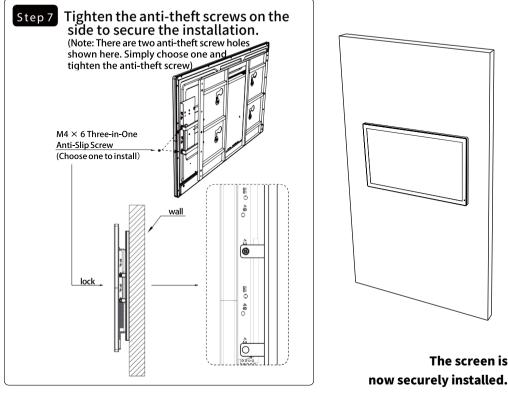

## **Installation steps**

Step 1 Secure the mounting plate to a solid, load-bearing wall using M8 expansion screws.

For vertical installation, ensure the "UP" label on the short side of the mounting plate faces upwards. For horizontal installation, ensure the "UP" label on the long side of the mounting plate faces upwards. Pay special attention to horizontal alignment during installation.