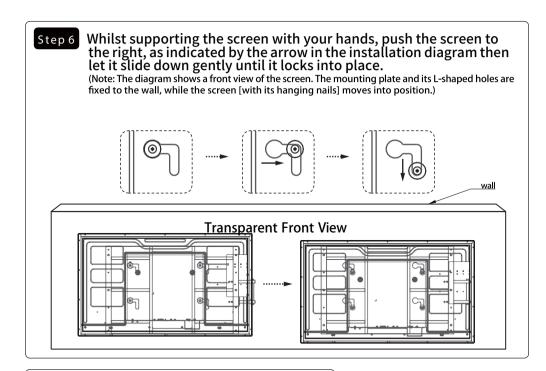

## **Installation steps**

Step 1 Secure the mounting plate to a solid, load-bearing wall using M8 expansion screws.

For vertical installation, ensure the "UP" label on the short side of the mounting plate faces upwards. For horizontal installation, ensure the "UP" label on the long side of the mounting plate faces upwards. Pay special attention to horizontal alignment during installation.