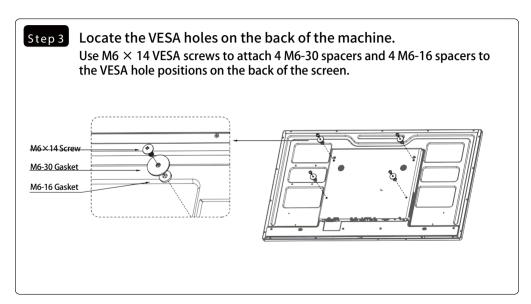

## PF43/55 Mounting Plate Installation Guide

- This guide explains how to install the mounting plate for large-sized screens using screws.
- Note: Accessory 11 must be prepared by the user.

| Required Accessories for Installation |                                          |                                                                              |
|---------------------------------------|------------------------------------------|------------------------------------------------------------------------------|
| 1. Mounting Plate × 1                 | 18 18 18 18 18 18 18 18 18 18 18 18 18 1 | 7. Quick Installation<br>Manual × 1                                          |
| 2. Mounting Plate Adapter Frame × 2   |                                          | 8. M3 × 5 Machine Screws × 2 *                                               |
| 3. Connecting Frame × 1               |                                          | 9.M4 × 6Three-in-One Anti-Slip<br>Screws × 7                                 |
| 4. Fixed Frame × 1                    | :: <u>/</u>                              | 10. M6 × 14 Screws × 5                                                       |
| 5. M6-16 Gasket × 5                   | <b></b>                                  | 11. M8 Expansion Screws × 6 (User must source this accessory independently.) |
| 6. M6-30 Gasket × 5                   |                                          |                                                                              |