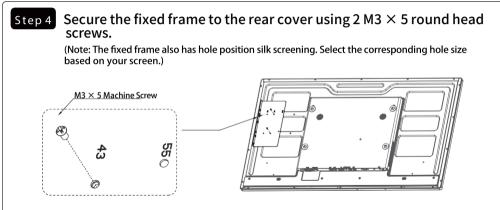

## PF43/55 Mounting Plate Installation Guide

- This guide explains how to install the mounting plate for large-sized screens using screws.
- Note: Accessory 11 must be prepared by the user.

| Required Accessories for Installation |                                          |                                                                              |
|---------------------------------------|------------------------------------------|------------------------------------------------------------------------------|
| 1. Mounting Plate × 1                 | 18 18 18 18 18 18 18 18 18 18 18 18 18 1 | 7. Quick Installation<br>Manual × 1                                          |
| 2. Mounting Plate Adapter Frame × 2   |                                          | 8. M3 × 5 Machine Screws × 2 *                                               |
| 3. Connecting Frame × 1               |                                          | 9.M4 × 6Three-in-One Anti-Slip<br>Screws × 7                                 |
| 4. Fixed Frame × 1                    | :: <u>/</u>                              | 10. M6 × 14 Screws × 5                                                       |
| 5. M6-16 Gasket × 5                   | <b></b>                                  | 11. M8 Expansion Screws × 6 (User must source this accessory independently.) |
| 6. M6-30 Gasket × 5                   |                                          |                                                                              |