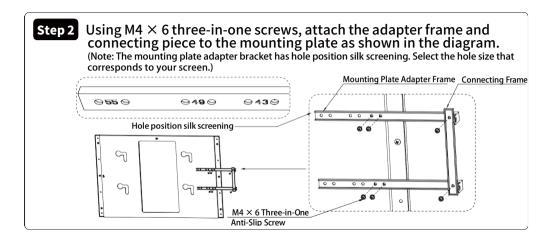

## PF43/55 Mounting Plate Installation Guide

- This guide explains how to install the mounting plate for large-sized screens using screws.
- Note: Accessory 11 must be prepared by the user.

| Required Accessories for Installation |                                          |                                                                              |
|---------------------------------------|------------------------------------------|------------------------------------------------------------------------------|
| 1. Mounting Plate × 1                 | 18 18 18 18 18 18 18 18 18 18 18 18 18 1 | 7. Quick Installation<br>Manual × 1                                          |
| 2. Mounting Plate Adapter Frame × 2   |                                          | 8. M3 × 5 Machine Screws × 2 *                                               |
| 3. Connecting Frame × 1               |                                          | 9.M4 × 6Three-in-One Anti-Slip<br>Screws × 7                                 |
| 4. Fixed Frame × 1                    | :: <u>/</u>                              | 10. M6 × 14 Screws × 5                                                       |
| 5. M6-16 Gasket × 5                   | <b></b>                                  | 11. M8 Expansion Screws × 6 (User must source this accessory independently.) |
| 6. M6-30 Gasket × 5                   |                                          |                                                                              |